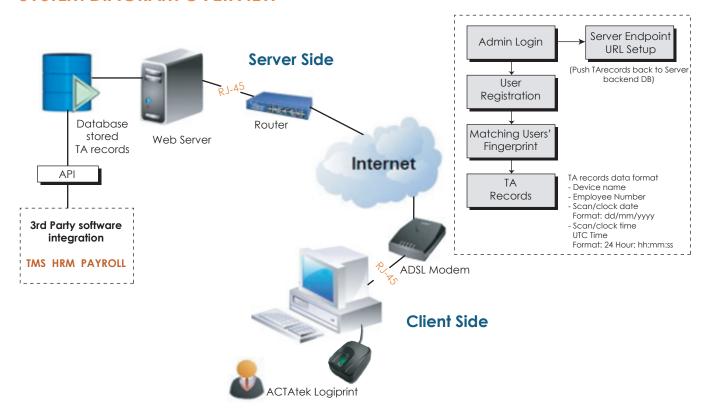

The ACTAtek GoldFinger has a server-based application to manage all remote users clocked by a USB fingerprint sensor. It is easy to administer users from a central location. Automatically synchronizes the user data from multiple devices with ease, requiring virtually no input from the user. It is also scalable, consolidate log data from remote sites via the Cloud.

Use MS SQL database, simple and easy 3rd party application integration via GoldFinger API.

## **PROCESS & OPERATION**

Clients install ACTAtek LogiPrint (USB FingerPrint scanner) on their PC, setup and connect the device with the server.

Actatek will collect the live clocked data from the USB terminals and store on a centralised server database.

Developer software periodically connect to the Actatek centralised server database via API to pull and process the clocked data creating timesheets or other reports based upon their applications and end-customers' requirements.

#### SYSTEM DIAGRAM OVERVIEW